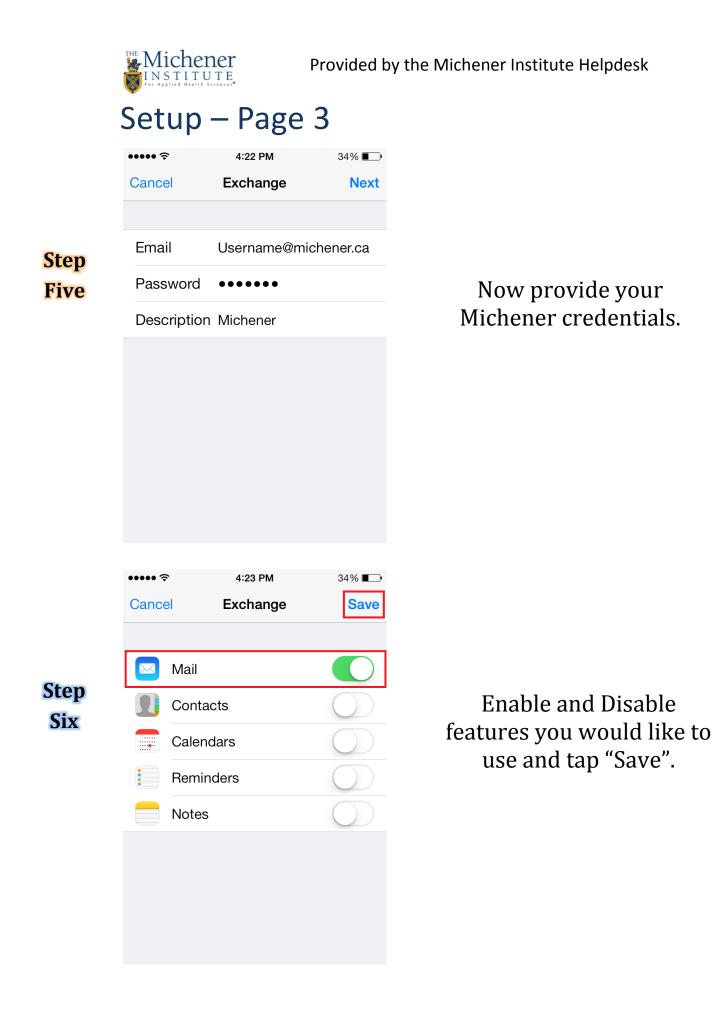

### Tap the "Add Account" button at the bottom of the screen.

From the list, choose "Exchange".

Provided by the Michener Institute Helpdesk