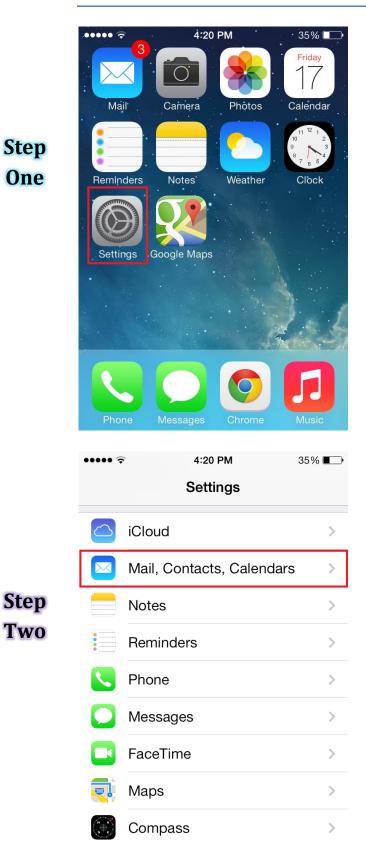

#### First, tap the "Settings" icon on your home screen.

# Tap "Mail, Contacts and Calendar".